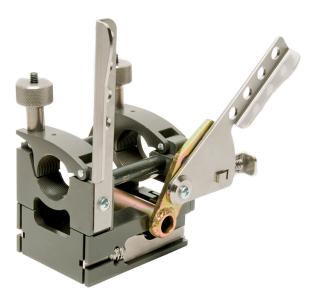

# **1LC 1" IPS**

1/2" CTS - 1" IPS (16MM - 34MM)

MADE FOR

UNDERGROUND CONSTRUCTION

An alternative to the Mini-Mc®, the 1LC offers a more conventional style of operation while maintaining the great features of the 2LC. The heater is designed to locate on the guide rods of the unit, similar to most other McElroy fusion machines. The 1LC's compact design also allows for fusing in tight quarters.

The 1LC can butt fuse  $\frac{1}{2}$ " CTS to 1" IPS (16mm to 34mm) service sizes. If you previously owned a Mini-Mc, the inserts you own for the Mini-Mc will work in the 1LC.

## STANDARD FEATURES

Hand-operated

Compact and durable

3.8-to-1 mechanical advantage

Patented Centerline Guidance System for equal distribution of force around the joint

Hard-anodized aluminum wear surfaces for corrosion resistance

Thrust-bearing-equipped clamp knobs to minimize force required to clamp and round pipe

Narrow clamp design for precise pipe alignment

Serrated jaws and inserts keep pipe from slipping during fusion