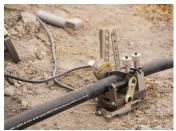

# **1LC 1" IPS**

1/2" CTS - 1" IPS (16MM - 34MM)

MADE FOR

UNDERGROUND CONSTRUCTION

An alternative to the Mini-Mc®, the 1LC offers a more conventional style of operation while maintaining the great features of the 2LC. The heater is designed to locate on the guide rods of the unit, similar to most other McElroy fusion machines. The 1LC's compact design also allows for fusing in tight quarters.

The 1LC can butt fuse  $\frac{1}{2}$ " CTS to 1" IPS (16mm to 34mm) service sizes. If you previously owned a Mini-Mc, the inserts you own for the Mini-Mc will work in the 1LC.