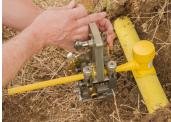

# **1LC 1" IPS**

1/2" CTS - 1" IPS (16MM - 34MM)

MADE FOR

UNDERGROUND CONSTRUCTION

An alternative to the Mini-Mc®, the 1LC offers a more conventional style of operation while maintaining the great features of the 2LC. The heater is designed to locate on the guide rods of the unit, similar to most other McElroy fusion machines. The 1LC's compact design also allows for fusing in tight quarters.

The 1LC can butt fuse  $\frac{1}{2}$ " CTS to 1" IPS (16mm to 34mm) service sizes. If you previously owned a Mini-Mc, the inserts you own for the Mini-Mc will work in the 1LC.