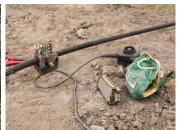

# **1LC 1" IPS**

1/2" CTS - 1" IPS (16MM - 34MM)

MADE FOR

UNDERGROUND CONSTRUCTION

An alternative to the Mini-Mc®, the 1LC offers a more conventional style of operation while maintaining the great features of the 2LC. The heater is designed to locate on the guide rods of the unit, similar to most other McElroy fusion machines. The 1LC's compact design also allows for fusing in tight quarters.

The 1LC can butt fuse  $\frac{1}{2}$ " CTS to 1" IPS (16mm to 34mm) service sizes. If you previously owned a Mini-Mc, the inserts you own for the Mini-Mc will work in the 1LC.